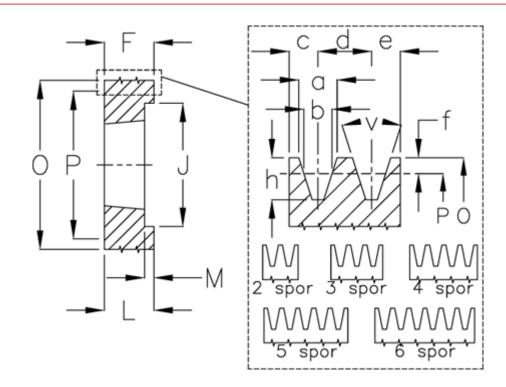

## Measures

| = 16.3 | For bush                                            | = 2517                                                                                                                         | P = 170                                               |
|--------|-----------------------------------------------------|--------------------------------------------------------------------------------------------------------------------------------|-------------------------------------------------------|
| = 14.0 | h                                                   | = 17.5                                                                                                                         | Type = SPB                                            |
| x = 60 | J                                                   | = 127                                                                                                                          | v = 34 degrees                                        |
| = 12.5 | К                                                   | = -                                                                                                                            |                                                       |
| = 19   | L                                                   | = 45                                                                                                                           |                                                       |
| = 12.5 | m                                                   | = 18.0                                                                                                                         |                                                       |
| = 3.5  | Number of ribs = 3                                  |                                                                                                                                |                                                       |
| = 63   | 0                                                   | = 177.0                                                                                                                        |                                                       |
|        | = 14.0<br>= 60<br>= 12.5<br>= 19<br>= 12.5<br>= 3.5 | $ \begin{array}{cccc} = 14.0 & h \\ x = 60 & J \\ = 12.5 & K \\ = 19 & L \\ = 12.5 & m \\ = 3.5 & Number of ribs \end{array} $ | $ \begin{array}{llllllllllllllllllllllllllllllllllll$ |